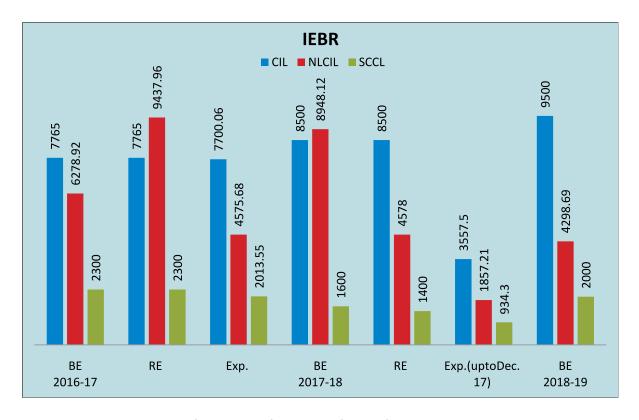

(Rs. In crore)

| Name of<br>PSU | 2016-17  |          |          | 2017-18  |          |                        | 2018-19  |
|----------------|----------|----------|----------|----------|----------|------------------------|----------|
|                | BE       | RE       | Ехр.     | BE       | RE       | Exp. (upto<br>Dec. 17) | BE       |
| CIL            | 7765.00  | 7765.00  | 7700.06  | 8500.00  | 8500.00  | 3557.50                | 9500.00  |
| NLCIL          | 6278.92  | 9437.96  | 4575.68  | 8948.12  | 4578.00  | 1857.21                | 4298.69  |
| SCCL           | 2300.00  | 2300.00  | 2013.55  | 1600.00  | 1400.00  | 934.30                 | 2000.00  |
| Total          | 16343.92 | 19502.96 | 14289.29 | 19048.12 | 14478.00 | 6349.01                | 15798.69 |