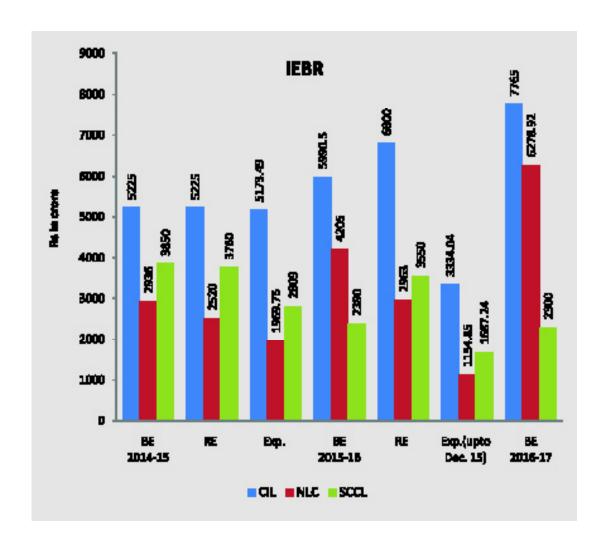

(In Rs Crore)

| Name of PSU | 2014-15  |          |         | 2015-16  |          |                    | 2016-17  |
|-------------|----------|----------|---------|----------|----------|--------------------|----------|
|             | BE       | RE       | Ехр.    | ВЕ       | RE       | Exp.(upto Dec. 15) | BE       |
| CIL         | 5225.00  | 5225.00  | 5173.49 | 5990.50  | 6800.00  | 3334.04            | 7765.00  |
| NLC         | 2936.00  | 2520.00  | 1969.76 | 4205.00  | 2963.00  | 1687.24            | 6278.92  |
| SCCL        | 3850.00  | 3760.00  | 2809.00 | 2390.00  | 3550.00  | 1134.85            | 2300.00  |
| Total       | 12011.00 | 11505.00 | 9952.25 | 12585.50 | 13313.00 | 6156.13            | 16343.92 |