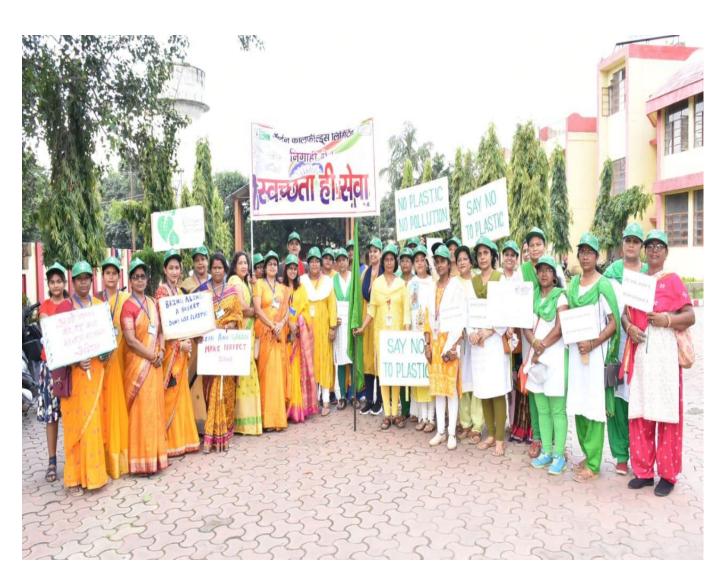

## **DESCRIPTION OF ACTIVITY**

Various activities were undertaken by different areas/units of NCL on the 9th day of "Swachhta Hi Seva" Campaign:-

 $\triangleright$  A special initiative undertaken by NCL in which all women rally was conducted for spreading the awareness among people against the use of plastic products and to collect all plastic waste at a place. These women also performed a nukkad naatak based on the theme to avoid use of Single Use Plastics.