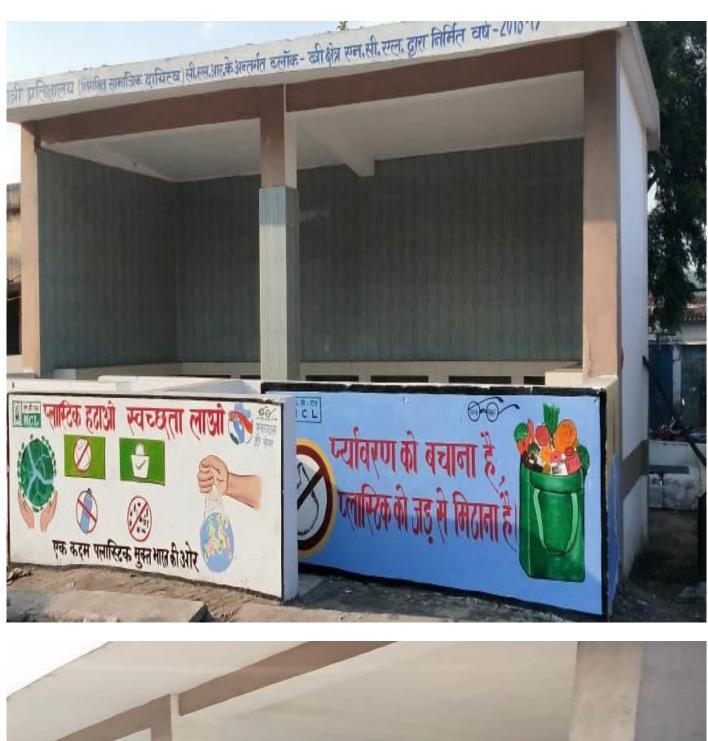

 $\blacktriangleright$ A new initiative taken up by NCL, in which various walls at public places in Gorbi Market were painted with messages to avoid the use of Single-Use Plastics.

 $\blacktriangleright$  In order to ensure proper implementation of activities planned under the campaign, senior officials of NCL regularly visit places to inspect. During inspection, officials check the cleanliness works and also aware people to be actively involved in this drive for a better future.