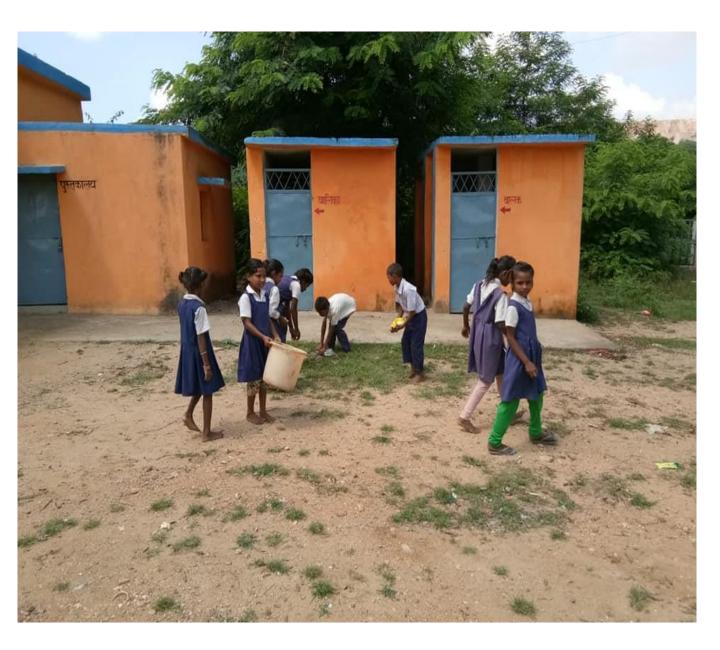

Swachchta activity conducted by NCL in which school children of various schools along with their Principal/teacher collected plastics in a drive towards plastic free zones.

Continuously, NCL is conducting the cleanliness drive on regular basis under which the cleanliness activities as well as plastic collection are being done at various places like workplace, residential areas, nearby market areas, service building and other places.