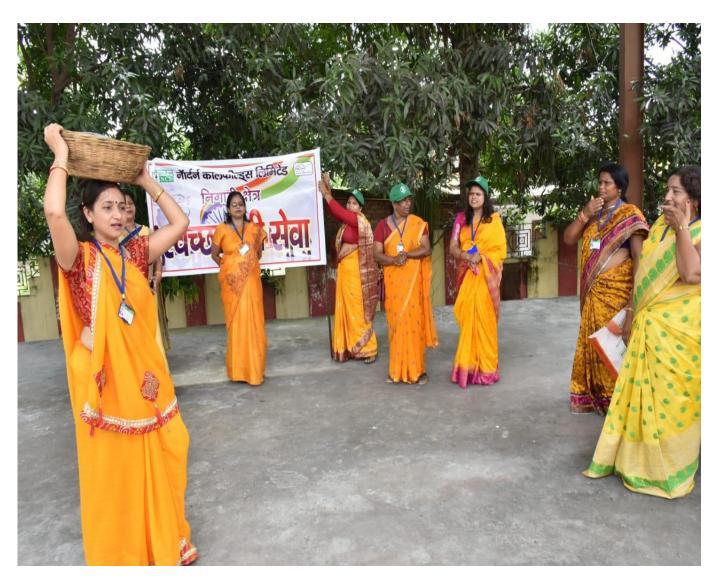

## **DESCRIPTION OF ACTIVITY**

Various activities were undertaken by different areas/units of NCL on the 9th day of "Swachhta Hi Seva" Campaign:-

 $\triangleright$  A special initiative undertaken by NCL in which all women rally was conducted for spreading the awareness among people against the use of plastic products and to collect all plastic waste at a place. These women also performed a nukkad naatak based on the theme to avoid use of Single Use Plastics.