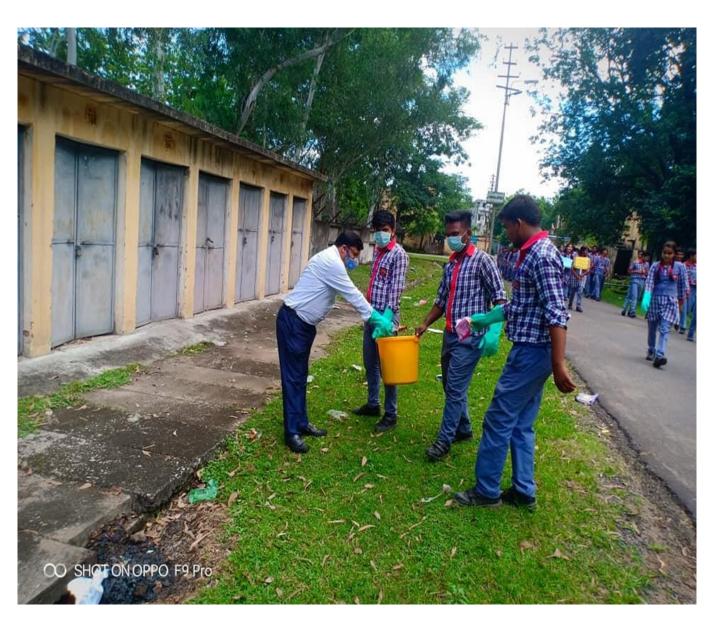

 $\triangleright$  A unique awareness campaign conducted by NCL in which school's students did the awareness talk with the NCL employees. Students visited different departments of office and told employees about the ill effects of plastics and requested everyone to stop using plastic products.

Swachchta activity conducted by NCL in which school children of various schools along with their Principal/teacher collected plastics in a drive towards plastic free zones.

Continuously, NCL is conducting the cleanliness drive on regular basis under which the cleanliness activities as well as plastic collection are being done at various places like workplace, residential areas, nearby market areas, service building and other places.