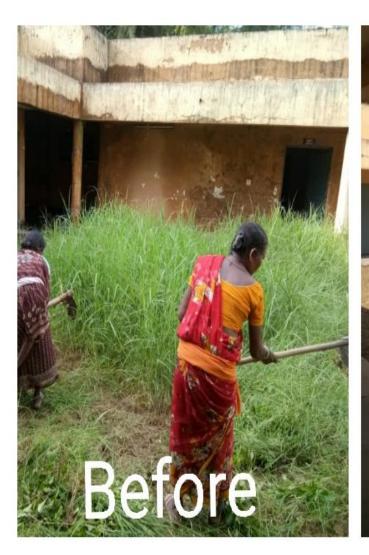

Shramdaan activity was organised in Amlohri Kalyan Mandap in order to make it plastic waste free zone. A team of NCL employees cleaned the entire service building and its premises and collected all the plastic waste made it completely plastic waste free zone.