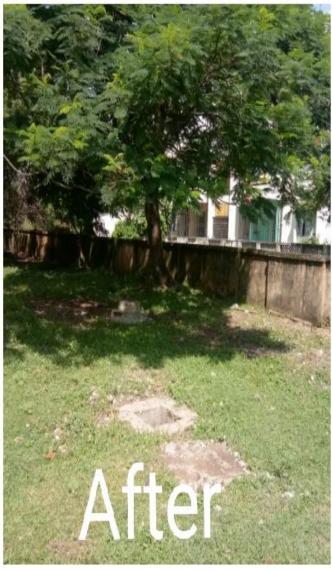

Swachchta activity conducted by NCL in which school children of various schools along with their Principal/teacher collected plastics in a drive towards plastic free zones.

Continuously, NCL is conducting the cleanliness drive on regular basis under which the cleanliness activities as well as plastic collection are being done at various places like workplace, residential areas, nearby market areas, service building and other places.