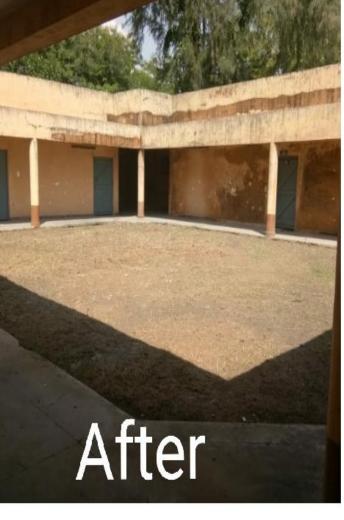

Shramdaan activity was organised in Amlohri Kalyan Mandap in order to make it plastic waste free zone. A team of NCL employees cleaned the entire service building and its premises and collected all the plastic waste made it completely plastic waste free zone.