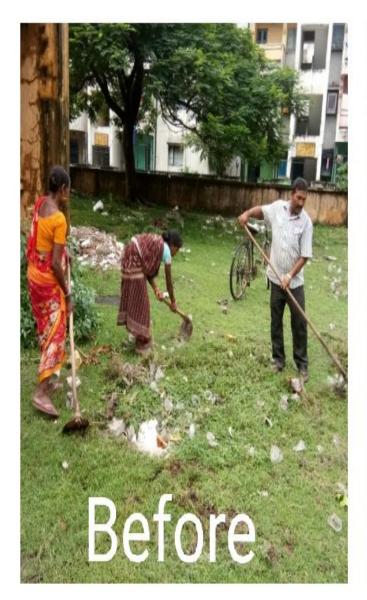

Swachchta activity conducted by NCL in which school children of various schools along with their Principal/teacher collected plastics in a drive towards plastic free zones.

Continuously, NCL is conducting the cleanliness drive on regular basis under which the cleanliness activities as well as plastic collection are being done at various places like workplace, residential areas, nearby market areas, service building and other places.