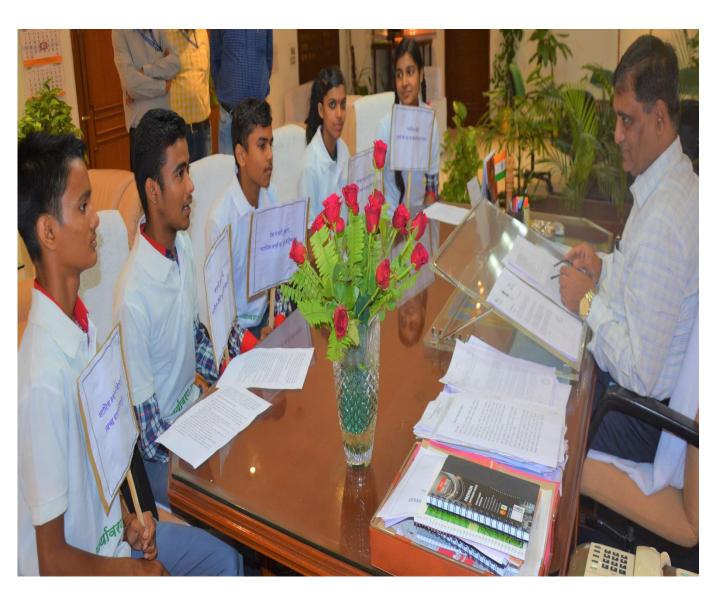

 $\triangleright$  A unique awareness campaign conducted by NCL in which school's students did the awareness talk with the NCL employees. Students visited different departments of office and told employees about the ill effects of plastics and requested everyone to stop using plastic products.